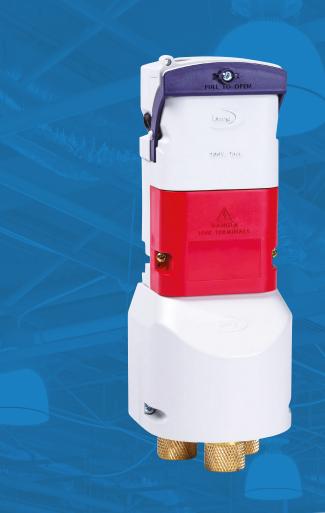

## **T02AG61** Street Lighting **Service Cut-outs**

Titan Type Cut-Out

| Technical Specifications |                                             |
|--------------------------|---------------------------------------------|
| Standard of Compliance   | BS 7654:1997<br>IEC/EN 60947-1              |
| Accepted Fuses           | LST fuses from 2 Amp up to 25 Amp           |
| Material                 | High performance thermoplastics (BS 7654)   |
| Pole                     | Single                                      |
| Fuse                     | Single                                      |
| Terminal Blocks          | Accepts conductors up to 25mm²              |
| Gland Plate              | 3 x 25mm tubes (ferrules) and jubilee clips |
| Cable Entry Plates       | Brass                                       |
| Max. Current             | 25 Amp                                      |
| Voltage                  | 230V                                        |
| IP Rating                | IP43                                        |
| Dimensions               | 250x 98x 93mm(H x W x D)                    |