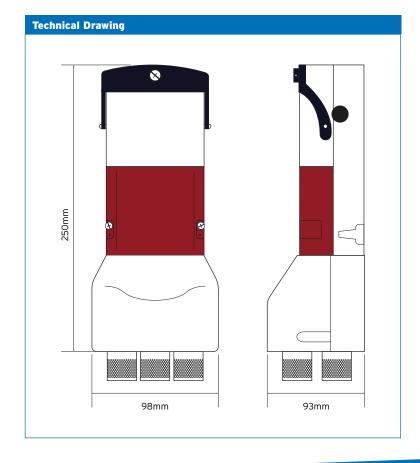

## **T02AG61** Street Lighting **Service Cut-outs**

Titan Type Cut-Out

| Technical Specifications |                                             |
|--------------------------|---------------------------------------------|
| Standard of Compliance   | BS 7654:1997<br>IEC/EN 60947-1              |
| Accepted Fuses           | LST fuses from 2 Amp up to 25 Amp           |
| Material                 | High performance thermoplastics (BS 7654)   |
| Pole                     | Single                                      |
| Fuse                     | Single                                      |
| Terminal Blocks          | Accepts conductors up to 25mm²              |
| Gland Plate              | 3 x 25mm tubes (ferrules) and jubilee clips |
| Cable Entry Plates       | Brass                                       |
| Max. Current             | 25 Amp                                      |
| Voltage                  | 230V                                        |
| IP Rating                | IP43                                        |
| Dimensions               | 250x 98x 93mm(H x W x D)                    |