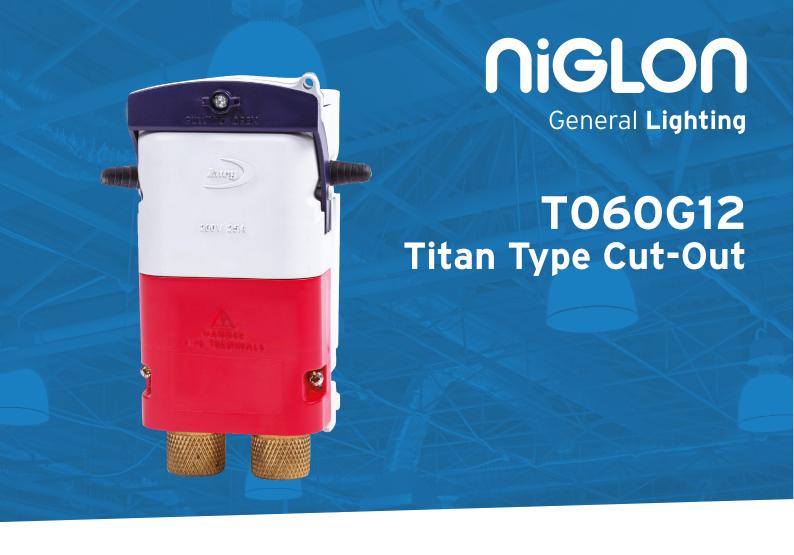

DP single phase, single fuse, with earth block and brass plate. 2 x 20mm grommets

| Technical Specifications |                                           |
|--------------------------|-------------------------------------------|
| Standard of Compliance   | BS 7654 , IEC 947 Part 1                  |
| Accepted Fuses           | IEC 269-1 and BS88 Part 1, AC16 Tag Type  |
| Material                 | High performance thermoplastics (BS 7654) |
| Pole                     | Double                                    |
| Fuse                     | Single                                    |
| Cable Entry              | x2                                        |
| Block                    | Earth Block                               |
| Gland Plate              | Brass plate with 2 x 20mm holes           |
| Sealing                  | Sealing wire facility is provided         |
| Rating                   | IP43                                      |
| Grommets                 | 2 x 20mm & earth lead                     |
| Dimensions               | 150mm x 81mm x 65mm (H x W x D)           |