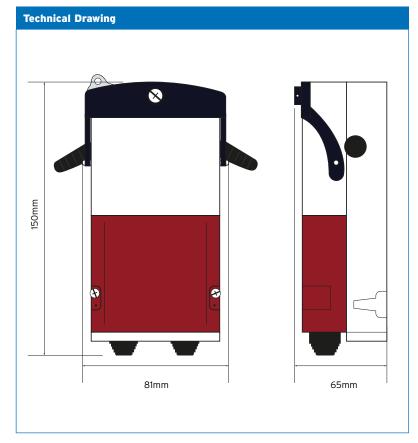

DP single phase, single fuse, with earth block and brass plate. 2 x 20mm grommets

| Technical Specifications |                                           |
|--------------------------|-------------------------------------------|
| Standard of Compliance   | BS 7654 , IEC 947 Part 1                  |
| Accepted Fuses           | IEC 269-1 and BS88 Part 1, AC16 Tag Type  |
| Material                 | High performance thermoplastics (BS 7654) |
| Pole                     | Double                                    |
| Fuse                     | Single                                    |
| Cable Entry              | x2                                        |
| Block                    | Earth Block                               |
| Gland Plate              | Brass plate with 2 x 20mm holes           |
| Sealing                  | Sealing wire facility is provided         |
| Rating                   | IP43                                      |
| Grommets                 | 2 x 20mm & earth lead                     |
| Dimensions               | 150mm x 81mm x 65mm (H x W x D)           |