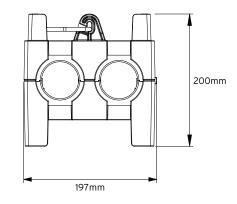

### **General Characteristics**

| BS EN 60309-1 & 2 |
|-------------------|
| 415V              |
| 16A               |
| IP44              |
| 415V 5pin 16A     |
| H07RN-F 5G2.5     |
| 2m                |
| 40A 30mA          |
| 2 x 5pin 415V     |
| 1 x 3pin 240V     |
| 4 x 3pin 240V     |
| 197 x 197 x 200mm |
|                   |

#### **Technical Drawing**

**Niglon** 