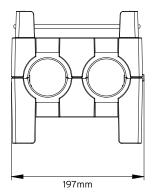

### **General Characteristics**

| BS EN 60309-1 & 2 |
|-------------------|
| 415V              |
| 16A               |
| IP44              |
| 415V 5pin 16A     |
| H07RN-F 5G2.5     |
| 2m                |
| 40A 30mA          |
| 2 x 5pin 415V     |
| 1 x 3pin 240V     |
| 4 x 3pin 240V     |
| 197 x 197 x 200mm |
|                   |

#### **Technical Drawing**

**Niglon** 