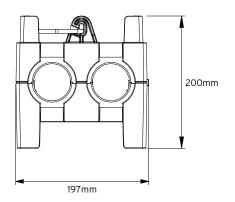

| Standards             | BS EN 60309-1 & 2 |  |
|-----------------------|-------------------|--|
| Voltage               | 415V              |  |
| Maximum rated current | 32A               |  |
| Degree of Ingress     | IP44              |  |
| Input plug            | 415V 5pin 16A     |  |
| Input cable           | H07RN-F 5G2.5     |  |
| Cable length          | 2m                |  |
| RCD protection        | 63A 30mA          |  |
| 32A socket            | 1 x 5pin 415V     |  |
| 16A socket            | 4 x 3pin 240V     |  |
| 13A socket            | 2 x 3pin 240V     |  |
| Dimensions            | 197 x 197 x 200mm |  |

### Technical Drawing