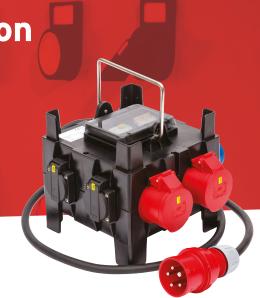

# INSULATED DISTRIBUTION BOX - TDISTRO2

Robust, portable, stackable distribution box made of black polyamide with steel carry handle.

| General C | hara | cteri | istics |
|-----------|------|-------|--------|
|-----------|------|-------|--------|

| Standards             | BS EN 60309-1 & 2 |  |
|-----------------------|-------------------|--|
| Voltage               | 415V              |  |
| Maximum rated current | 32A               |  |
| Degree of Ingress     | IP44              |  |
| Input plug            | 415V 5pin 16A     |  |
| Input cable           | H07RN-F 5G2.5     |  |
| Cable length          | 2m                |  |
| RCD protection        | 63A 30mA          |  |
| 32A socket            | 1 x 5pin 415V     |  |
| 16A socket            | 4 x 3pin 240V     |  |
| 13A socket            | 2 x 3pin 240V     |  |
| Dimensions            | 197 x 197 x 200mm |  |