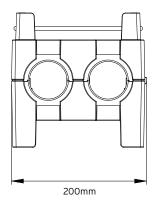

### **General Characteristics**

| Standards             | BS EN 60309-1 & 2 |
|-----------------------|-------------------|
| Voltage               | 415V              |
| Maximum rated current | 32A               |
| Degree of Ingress     | IP44              |
| Input plug            | 415V 5pin 16A     |
| Input cable           | H07RN-F 5G2.5     |
| Cable length          | 2m                |
| RCD protection        | 63A 30mA          |
| 32A socket            | 1 x 5pin 415V     |
| 16A socket            | 2 x 3pin 415V     |
| 16A socket            | 4 x 3pin 240V     |
| 13A socket            | 3 x 3pin 240V     |
| Dimensions            | 200 x 300 x 200mm |

#### **Technical Drawing**