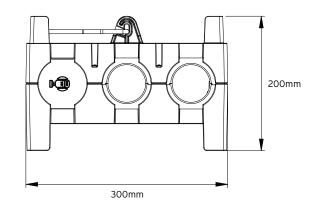

### **General Characteristics**

| Standards             | BS EN 60309-1 & 2 |
|-----------------------|-------------------|
| Voltage               | 415V              |
| Maximum rated current | 32A               |
| Degree of Ingress     | IP44              |
| Input plug            | 415V 5pin 16A     |
| Input cable           | H07RN-F 5G2.5     |
| Cable length          | 2m                |
| RCD protection        | 63A 30mA          |
| 32A socket            | 1 x 5pin 415V     |
| 16A socket            | 2 x 3pin 415V     |
| 16A socket            | 4 x 3pin 240V     |
| 13A socket            | 3 x 3pin 240V     |
| Dimensions            | 200 x 300 x 200mm |

#### **Technical Drawing**