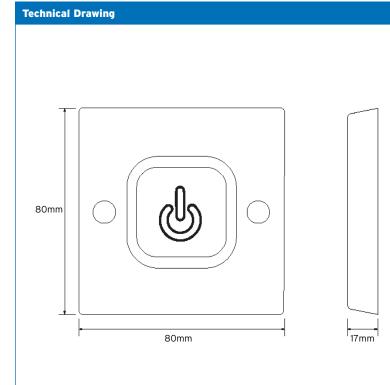

## TDS-E2235A Multi Range Timer

| Technical Specifications |                                |
|--------------------------|--------------------------------|
| Rated Voltage            | 240V AC                        |
| Resistive                | 16A                            |
| Incandescent             | 10A                            |
| Fluorescent              | 6A                             |
| Heating/Electric         | 3800W                          |
| Compact Fluorescent      | 6A (6 fittings max)            |
| Time Delay               | 1 sec to 2 hours               |
| Dimensions               | 80mm x 80mm x 17mm (H x W x D) |