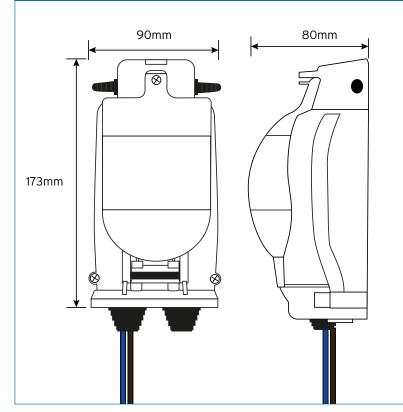

## **Technical Drawing**

ak.

141

32A

| Technical Specifications |                                       |
|--------------------------|---------------------------------------|
| Туре                     | Midi                                  |
| Column head              | Single                                |
| Fuse Way                 | One                                   |
| Isolator Rating          | 32A Double Pole                       |
| Fuse carriers            | BS88                                  |
| Earth Block              | Internal                              |
| Gland Plate              | Plastic Plate with 2 x 20mm grommets  |
| Tails                    | 6mm <sup>2</sup> x 350mm tails fitted |
| IP Rating                | IP44                                  |
| Standard of Compliance   | EC/EN 60269-1<br>IEC/EN 60947-3       |
| Dimensions               | 173 x 90 x 80mm (H x W x D)           |