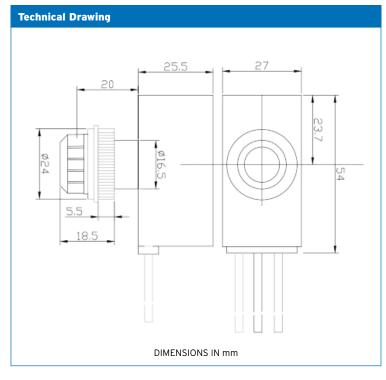

| Technical Specification | s                                                |
|-------------------------|--------------------------------------------------|
| Class                   | Class II (Must not be earthed)                   |
| Ingress Protection (IP) | IP54(Casing), IP66(Lens)                         |
| Nominal Voltage         | 120/240/277 Vac,50/60Hz                          |
| Applicable Voltage      | 105-305 Vac,50/60Hz                              |
| Rated Load              | 10A (5A)                                         |
| Sensor                  | Photodiode                                       |
| Standard of Compliance  | CE, UKCA                                         |
| Power Consumption       | <1W                                              |
| Operat