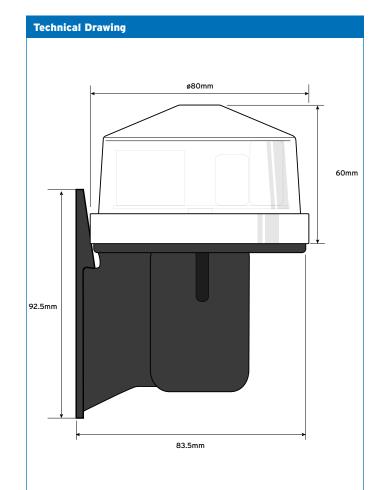

## TS12K Photo Electric Switch Cell

230-240V 50Hz 5A 1000W TUNGSTEN OF

ON<70LUX OFF>105LUX

| Technical Specifications                  |                                               |
|-------------------------------------------|-----------------------------------------------|
| Туре                                      | Thermal                                       |
| Voltage Range 50/60 Hz                    | 240 Vac                                       |
| On / Off Levels                           | 70/105 Lux                                    |
| Switching Ratio                           | Max 1:13 Positive                             |
| Typical Load                              | 1200W Incandescent,<br>500W HPS/MH & 250W LED |
| Temperature Range                         | -20°c (Day)<br>+55°c (Night)                  |
| Load Switching Capacity Current           | 5 Amps                                        |
| Max. Power Factor Corr                    | 60 MFD                                        |
| Typical Switching Delay                   | 60 sec                                        |
| Enclosure material                        | UV Stabilised Polycarbonate                   |
| Power Consumption                         | 3 Watts ( Light)<br>Zero (Dark)               |
| IP Rating (mounted)                       | IP65                                          |
| Number of Pins                            | 3                                             |
| Dimensions (Photocell)                    | Ø 80mm W x 60mm H                             |
| Fixing (where applicable hole dimensions) | NEMA                                          |
| Bracket & Screws                          | M5 Holes , 80mm between                       |
| Dimensions (Bracket)                      | 92.5 x 73 x 83.5mm (H x W x D)                |