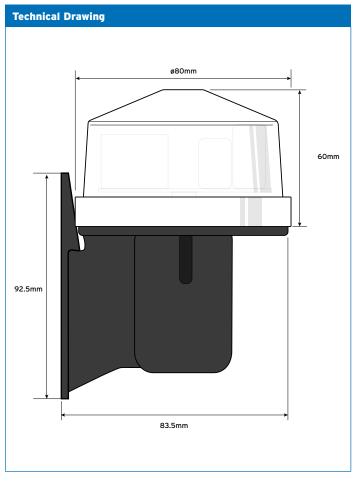

| Technical Specifications                                        |                                |
|-----------------------------------------------------------------|--------------------------------|
| Fixing (where applicable hole dimensions)                       | NEMA                           |
| On / Off Levels                                                 | 70/35 Lux                      |
| Switching Ratio                                                 | (1:0.5 NEG)                    |
| Capable of unity or negative ratio                              | Yes                            |
| Maximum total load for discharge lighting (eg: HPS, MH) (Watts) | 1200W                          |
| Maximum total load for incandescent lighting (watts)            | 2400W                          |
| Maximum total load for LED lighting (watts)                     | 1000W                          |
| Enclosure material                                              | UV Stabilised Polycarbonate    |
| Consumption (watts)                                             | <0.25                          |
| UMSUG Charge Code                                               | 94 0001 10000 100              |
| Sensor                                                          | Photo IC                       |
| Sensor Drift                                                    | Negligible                     |
| Operating temp                                                  | -20°c - +80°c                  |
| IP Rating (mounted)                                             | IP65                           |
| Voltage                                                         | 198-264VAC                     |
| Frequency                                                       | 47-63Hz                        |
| Electro-magnetic Relay                                          | Yes                            |
| Number of Pins                                                  | 3                              |
| Typical Load                                                    | 3 x 400W H.P.S                 |
| Dimensions (Photocell)                                          | Ø 80mm W x 60mm H              |
| Dimensions (Bracket)                                            | 92.5 x 73 x 83.5mm (H x W x D) |
| Bracket & Screws                                                | M5 Holes , 80mm between        |
|                                                                 |                                |