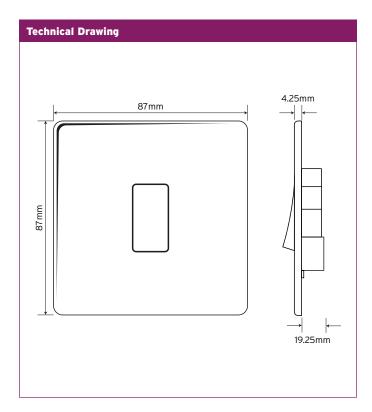

## U-SP6INT-BC

10AX Intermediate Light Switch

Niglon's flagship range, manufactured from screwless stainless steel faceplates, with a luxurious brushed chrome finish.

| Technical Specification | s                                                                                                                       |
|-------------------------|-------------------------------------------------------------------------------------------------------------------------|
| Material Composition:   |                                                                                                                         |
| Front Plate             | Stainless Steel                                                                                                         |
| Rear Housing            | Urea                                                                                                                    |
| Terminals               | Brass                                                                                                                   |
| Earth Strap             | Mild Steel                                                                                                              |
| Terminal Screws         | Steel & Yellow Passivated Silver "on-lay"<br>Copper/Brass Contacts                                                      |
| Voltage                 | 240V ~ 50Hz                                                                                                             |
| Current Rating          | 20A                                                                                                                     |
| Terminal Size           | 3.5mm                                                                                                                   |
| Torque Value            | 2.5Nm                                                                                                                   |
| Cable Size              | 3 x 1.5mm² or 2 x 2.5mm²                                                                                                |
| Back Box Depth          | 25mm - 47mm                                                                                                             |
| Warranty                | 20 years                                                                                                                |
| IP Rating               | IP20                                                                                                                    |
| Operational Temperature | -5 ° to +40 °C                                                                                                          |
| Standards               | The Low Voltage Directive 2006/95/EC,<br>Modified ISO 22196, EN 60669-1:1999 +<br>A1:2002 + A2:2008 (BS EN60669-1:2000) |