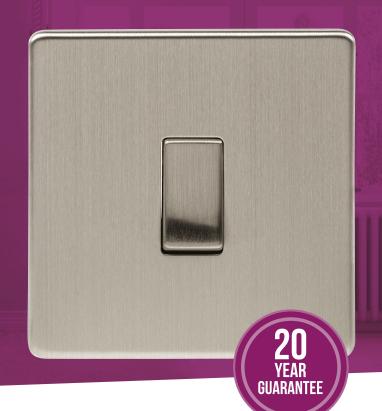

## U-SP6INT-BC

10AX Intermediate Light Switch

Niglon's flagship range, manufactured from screwless stainless steel faceplates, with a luxurious brushed chrome finish.

| Technical Specification | s                                                                                                                       |
|-------------------------|-------------------------------------------------------------------------------------------------------------------------|
| Material Composition:   |                                                                                                                         |
| Front Plate             | Stainless Steel                                                                                                         |
| Rear Housing            | Urea                                                                                                                    |
| Terminals               | Brass                                                                                                                   |
| Earth Strap             | Mild Steel                                                                                                              |
| Terminal Screws         | Steel & Yellow Passivated Silver "on-lay"<br>Copper/Brass Contacts                                                      |
| Voltage                 | 240V ~ 50Hz                                                                                                             |
| Current Rating          | 20A                                                                                                                     |
| Terminal Size           | 3.5mm                                                                                                                   |
| Torque Value            | 2.5Nm                                                                                                                   |
| Cable Size              | 3 x 1.5mm² or 2 x 2.5mm²                                                                                                |
| Back Box Depth          | 25mm - 47mm                                                                                                             |
| Warranty                | 20 years                                                                                                                |
| IP Rating               | IP20                                                                                                                    |
| Operational Temperature | -5 ° to +40 °C                                                                                                          |
| Standards               | The Low Voltage Directive 2006/95/EC,<br>Modified ISO 22196, EN 60669-1:1999 +<br>A1:2002 + A2:2008 (BS EN60669-1:2000) |