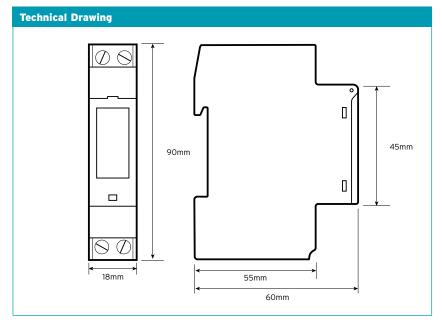

| Technical Specifications |                                                              |
|--------------------------|--------------------------------------------------------------|
| Number of Channels       | 1                                                            |
| Contact Rating           | 16A, 230V AC<br>2A Inductive volt free switching             |
| Min switching time       | 1 minute                                                     |
| Capacity                 | 6 programme blocks                                           |
| Voltage Supply           | 230V AC                                                      |
| Mains Frequency          | 50Hz                                                         |
| Possible settings        | Clock time, time on/ time off, days of week, block programme |
| Accuracy                 | ± 2.5 seconds per day                                        |
| Programme                | Max 6 "ON" & 6 "OFF"<br>Can be "BLOCK" programmed            |
| Display                  | LCD figures 4mm high characters                              |
| Deviation                | 2.5 seconds per day                                          |
| Reserve                  | 100 hours                                                    |
| Manual Switching         | Yes                                                          |
| Mounting                 | Din rain mounting                                            |
| Connections              | 2.5mm² max                                                   |
| Size                     | 90 x 18 x 55mm (HxWxD)                                       |