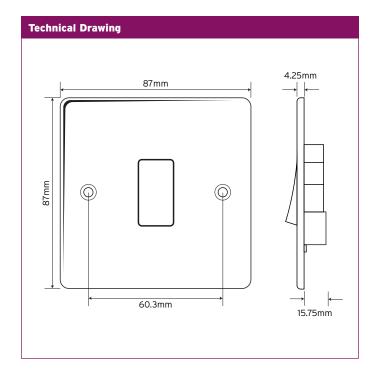

A modern range of ultra-slim, smooth-edged, moulded wiring accessories-manufactured in a bright white Urea.

| Technical Specifications |                                                                    |
|--------------------------|--------------------------------------------------------------------|
| Material Composition:    |                                                                    |
| Front Plate              | Urea                                                               |
| Rear Housing             | Urea                                                               |
| Terminals                | Brass                                                              |
| Earth Strap              | Mild Steel                                                         |
| Terminal Screws          | Steel & Yellow Passivated Silver "on-lay"<br>Copper/Brass Contacts |
| Voltage                  | 240V ~ 50Hz                                                        |
| Current Rating           | 10AX (suitable for inductive loads)                                |
| Terminal Size            | 3.5mm Ø                                                            |
| Torque Value             | 0.5Nm                                                              |
| Cable Size               | 4x1.5mm² or 2x2.5mm²                                               |
| Back Box Depth           | 16mm - 47mm                                                        |
| Warranty                 | 30 years                                                           |
| IP Rating                | IP20                                                               |
| Operational Temperature  | -5 ° to +40 °C                                                     |
| Standards                | BS EN 60669-1:1999 + A1:2002 + A2:2008                             |