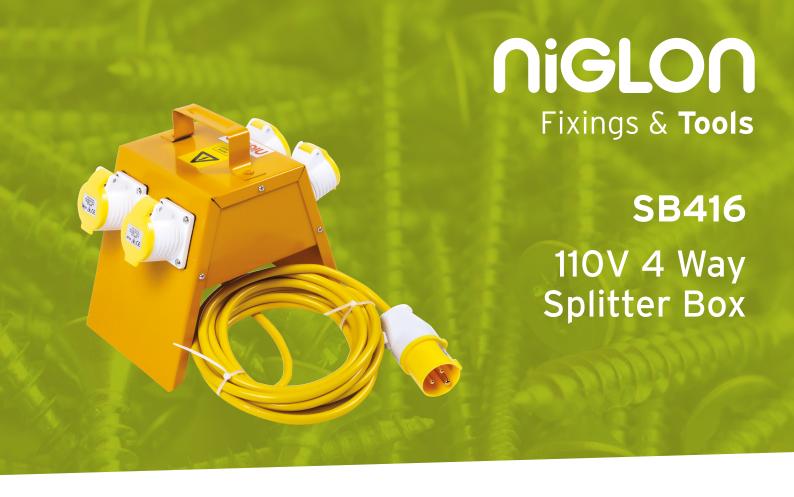

| Technical Specifications |                                                                                                                                              |
|--------------------------|----------------------------------------------------------------------------------------------------------------------------------------------|
| Voltage                  | 100-130V                                                                                                                                     |
| Socket Outlets           | 4 x 110V 16A 2P+E to (EN60309)                                                                                                               |
| Frequency                | 50/60Hz                                                                                                                                      |
| Cable Length             | 5m x 2.5mm²                                                                                                                                  |
| Finish                   | Yellow powder coated casing                                                                                                                  |
| IP Rating                | IP44 (Plug and Sockets)                                                                                                                      |
| Material                 | Steel                                                                                                                                        |
| Input Current            | 16A Max                                                                                                                                      |
| Normal Use               | Do not subject to abnormal pollution by smoke, chemical fumes, rain, spray, prolonged periods of high humidity or other abnormal conditions. |
| Plug                     | 110V 16A 2P+E to (EN60309)                                                                                                                   |
| Mains Input Cable        | 2.5mm² 3 Core PVC Cable - H05VV-F                                                                                                            |
| Dimensions               | 210 x 240 x 170 mm                                                                                                                           |
| Certifications           | C€                                                                                                                                           |
| Standards of Compliance  | EN60309                                                                                                                                      |