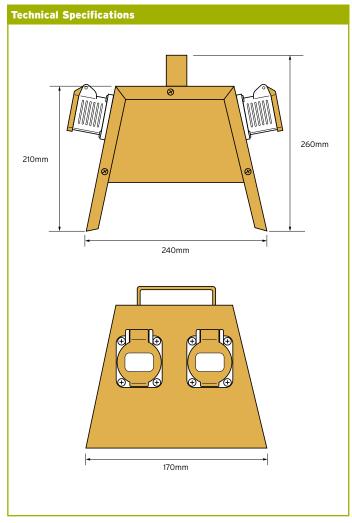

| Technical Specifications |                                                                                                                                              |
|--------------------------|----------------------------------------------------------------------------------------------------------------------------------------------|
| Voltage                  | 100-130V                                                                                                                                     |
| Socket Outlets           | 4 x 110V 16A 2P+E to (EN60309)                                                                                                               |
| Frequency                | 50/60Hz                                                                                                                                      |
| Cable Length             | 5m x 2.5mm²                                                                                                                                  |
| Finish                   | Yellow powder coated casing                                                                                                                  |
| IP Rating                | IP44 (Plug and Sockets)                                                                                                                      |
| Material                 | Steel                                                                                                                                        |
| Input Current            | 16A Max                                                                                                                                      |
| Normal Use               | Do not subject to abnormal pollution by smoke, chemical fumes, rain, spray, prolonged periods of high humidity or other abnormal conditions. |
| Plug                     | 110V 16A 2P+E to (EN60309)                                                                                                                   |
| Mains Input Cable        | 2.5mm² 3 Core PVC Cable - H05VV-F                                                                                                            |
| Dimensions               | 210 x 240 x 170 mm                                                                                                                           |
| Certifications           | C€                                                                                                                                           |
| Standards of Compliance  | EN60309                                                                                                                                      |