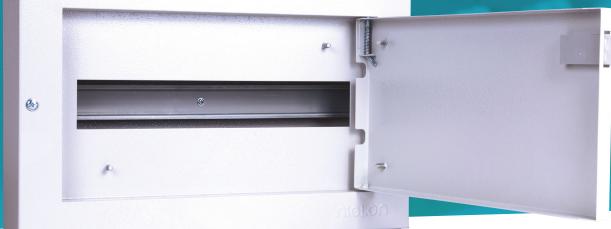

## **Circuit Protection**

**TPN-AE** Type A 16 way enclosure

| Technical Specifications |                                               |
|--------------------------|-----------------------------------------------|
| Panel Gauge              | 1.2mm                                         |
| Epoxy finish             | RAL 7035                                      |
| Din Rail                 | Yes (16 module)                               |
| Applications             | Additional devices including surge protection |
| Dimensions               | 406 x 95 x 265mm (WxDxH)                      |
| Certified                | intertek (S                                   |