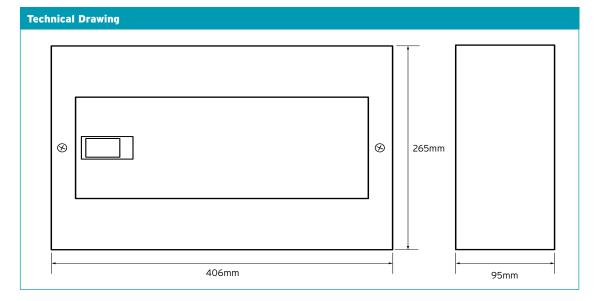

## **Circuit Protection**

**TPN-AE** Type A 16 way enclosure

| Technical Specifications |                                               |
|--------------------------|-----------------------------------------------|
| Panel Gauge              | 1.2mm                                         |
| Epoxy finish             | RAL 7035                                      |
| Din Rail                 | Yes (16 module)                               |
| Applications             | Additional devices including surge protection |
| Dimensions               | 406 x 95 x 265mm (WxDxH)                      |
| Certified                | intertek (S                                   |