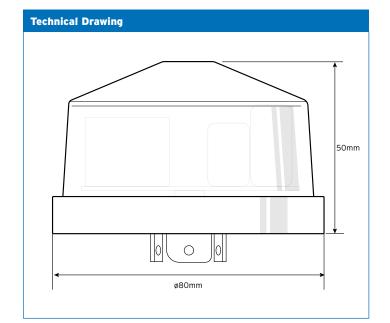

## TS8 Photo Electric Switch Cell

| Technical Specifications                                           |                                                 |
|--------------------------------------------------------------------|-------------------------------------------------|
| Fixing (where applicable hole dimensions)                          | NEMA                                            |
| 70 Lux Switch-On Level                                             | Yes                                             |
| 55 Lux (on 55 / off 28)                                            | Yes                                             |
| 35 Lux (on 35 / off 18)                                            | Yes                                             |
| Switching ratio                                                    | 1:0.5 Neg                                       |
| Capable of unity or negative ratio                                 | Yes                                             |
| Maximum total load for discharge<br>lighting (eg: HPS, MH) (Watts) | 1200                                            |
| Maximum total load for<br>incandescent lighting (watts)            | 2400                                            |
| Maximum total load for LED<br>lighting (watts)                     | 1000                                            |
| Polycarbonate Enclosure (UV)<br>stabilised)                        | Yes                                             |
| Consumption in watts                                               | <0.25                                           |
| UMSUG Charge Code                                                  | 94 0001 10000 100                               |
| Sensor Type                                                        | Photo IC                                        |
| Sensor Drift                                                       | Negligible                                      |
| Max operating ambient temp range                                   | -20/+80                                         |
| IP Rating (installed)                                              | IP65                                            |
| Voltage                                                            | 198-264                                         |
| Frequency                                                          | 47-63Hz                                         |
| Electro-magnetic Relay                                             | Yes                                             |
| Dimensions                                                         | Height: 50mm (71mm inc fitting)<br>Width: ø80mm |