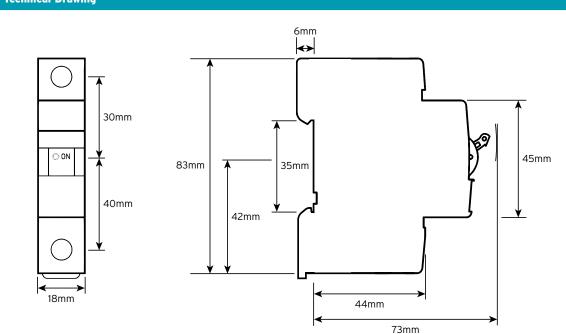

## RCB01-16/30SS-A Type RCB0 1P+N - Space saver 230V A Type

16A 30mA B Space Saver

| Technical Specifications |                                                   |
|--------------------------|---------------------------------------------------|
| Max Rating               | 16A 230V                                          |
| Tripping Curve           | Туре В                                            |
| Breaking Capacity        | 6kA                                               |
| Rated tripping current   | 30mA                                              |
| Тгір Туре                | Residual AC currents and<br>pulsating DC currents |
| Cable Capacity           | 25mm²line in<br>10mm²live out/neutral out         |
| Standard of Compliance   | BS EN 61109                                       |
| Certified                | SEMCO & CE                                        |
| Dimensions               | 18mm W x 83mm H x 66mm D                          |

## **Technical Drawing**

N LOAD OUT

**NiGLON** 

230V~ 🖂 | 6000 IEC61009-1

LINE

EXOE. Whilst every care has been take in ensuring the accuracy of this catalogue, the Suppl accepts no liability whatsoever for any eventuality arising from errors or omissions within it catalogues. Functures or within any online presence. 0121 711 1990 sales@niglon.co.uk | www.niglon.co.uk **NiGLON**