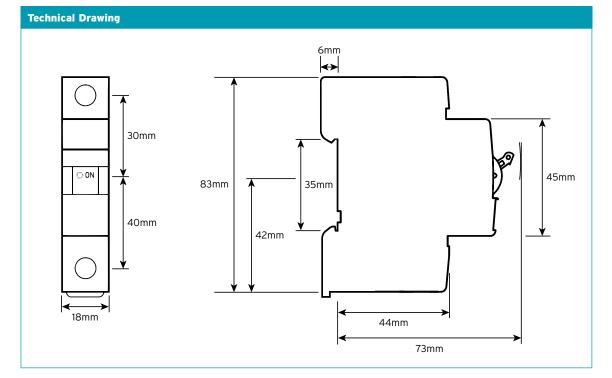

## RCB01-20/30SS-A Type RCB0 1P+N - Space saver 230V A Type

20A 30mA B Space Saver

| Technical Specifications |                                                   |
|--------------------------|---------------------------------------------------|
| Max Rating               | 20A 230V                                          |
| Tripping Curve           | Туре В                                            |
| Breaking Capacity        | 6kA                                               |
| Rated tripping current   | 30mA                                              |
| Тгір Туре                | Residual AC currents and<br>pulsating DC currents |
| Cable Capacity           | 25mm² line in<br>10mm² live out/neutral out       |
| Standard of Compliance   | BS EN 61109                                       |
| Certified                | SEMCO & CE                                        |
| Dimensions               | 18mm W x 83mm H x 66mm D                          |