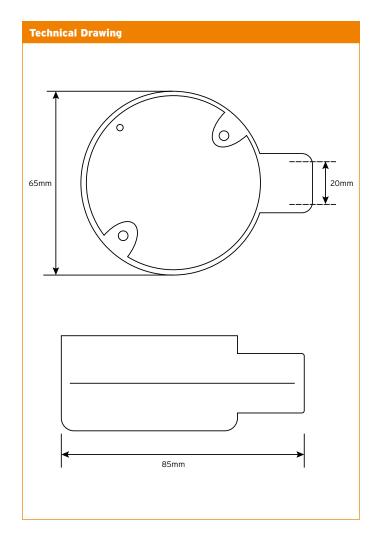

## CB120G Malleable Conduit Boxes

| Technical Specifications |                    |
|--------------------------|--------------------|
| Туре                     | 1 Way, Terminal    |
| Size                     | 20mm               |
| Finish                   | Galv.              |
| Standards                | BS EN 61386-1 2008 |
| Size                     | Ø 65mm x 85mm L    |
| Material                 | Malleable Iron     |