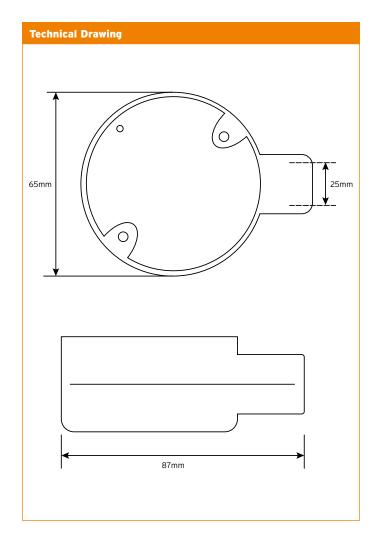

## CB125G Malleable Conduit Boxes

| Technical Specifications |                    |
|--------------------------|--------------------|
| Туре                     | 1 Way, Terminal    |
| Size                     | 25mm               |
| Finish                   | Galv.              |
| Standards                | BS EN 61386-1 2008 |
| Size                     | Ø 65mm x 87mm L    |
| Material                 | Malleable Iron     |