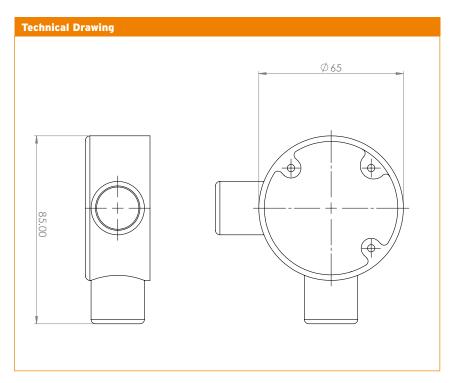

## CBA2OG Malleable Conduit Boxes

| Technical Specifications |                    |
|--------------------------|--------------------|
| Туре                     | 2 Way, Angle       |
| Size                     | 20mm               |
| Finish                   | Galv.              |
| Standards                | BS EN 61386-1 2008 |
| Size                     | 65mm x 85mmL       |
| Material                 | Malleable Iron     |