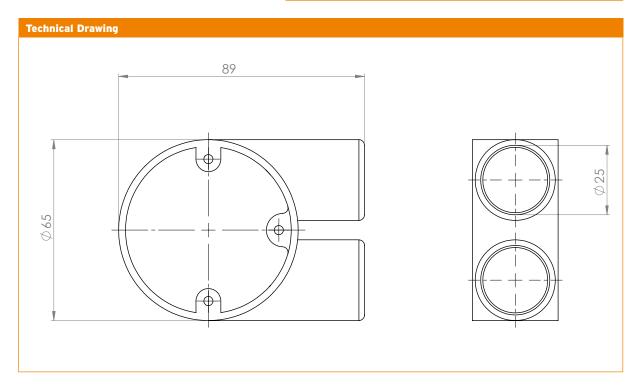

## CBU225G Malleable Conduit Boxes

| Technical Specifications |                    |
|--------------------------|--------------------|
| Туре                     | 2 Way, 'U' Branch  |
| Size                     | 25mm               |
| Finish                   | Galv.              |
| Standards                | BS EN 61386-1 2008 |
| Size                     | 65mm x 89mm        |
| Material                 | Malleable Iron     |