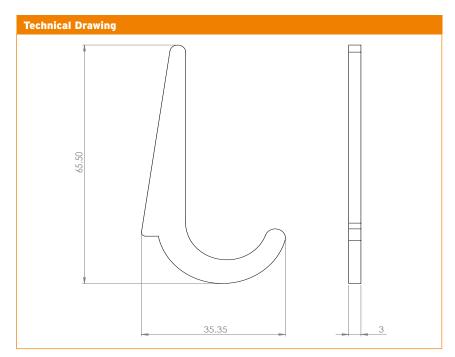

## CCR2OG Conduit Fitting -Crampet Flat

| cations            |                                                         |
|--------------------|---------------------------------------------------------|
| Flat               |                                                         |
| 20mm               |                                                         |
| Bright Zinc Plate  |                                                         |
| Steel (Galvanised) |                                                         |
| BS EN 61386-1 2008 |                                                         |
|                    | Flat<br>20mm<br>Bright Zinc Plate<br>Steel (Galvanised) |