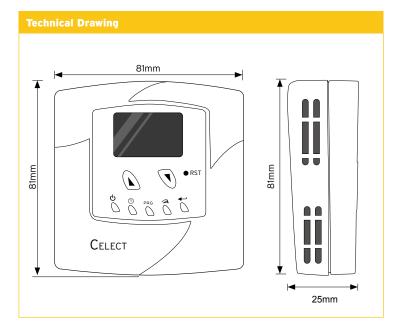

## DRT2 LCD Electronic Thermostat

| Technical Specifications     |                                 |
|------------------------------|---------------------------------|
| Temperature<br>Measurement:  | 0 °C to 40 °C (0.1 °C/step)     |
| Accuracy                     | Approx ± 0.5 °C                 |
| Temperature Control<br>Range | 5.0 °C to 35 °C (0.5 °C step)   |
| Switching                    | 24250VAC, 50/60Hz, 5(3.5) A max |
| Terminals                    | 2.5mm² Cable                    |
| Electronic Control           | Type 2.B action                 |
| Battery                      | 2x 1.5V AAA alkaline battery    |
| Operating Temperature        | 0 to 50 °C                      |
| Storage Temperature          | -10 to 60 °C                    |
| Sensing Element              | NTC Thetmistor                  |
| Dimensions                   | 81 x 81 x 25mm (H x W x D)      |