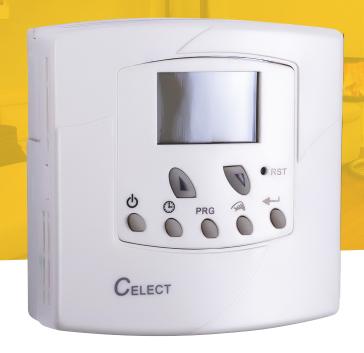

## DRT2 LCD Electronic Thermostat

| Technical Specifications     |                                 |
|------------------------------|---------------------------------|
| Temperature<br>Measurement:  | 0 °C to 40 °C (0.1 °C/step)     |
| Accuracy                     | Approx ± 0.5 °C                 |
| Temperature Control<br>Range | 5.0 °C to 35 °C (0.5 °C step)   |
| Switching                    | 24250VAC, 50/60Hz, 5(3.5) A max |
| Terminals                    | 2.5mm² Cable                    |
| Electronic Control           | Type 2.B action                 |
| Battery                      | 2x 1.5V AAA alkaline battery    |
| Operating Temperature        | 0 to 50 °C                      |
| Storage Temperature          | -10 to 60 °C                    |
| Sensing Element              | NTC Thetmistor                  |
| Dimensions                   | 81 x 81 x 25mm (H x W x D)      |