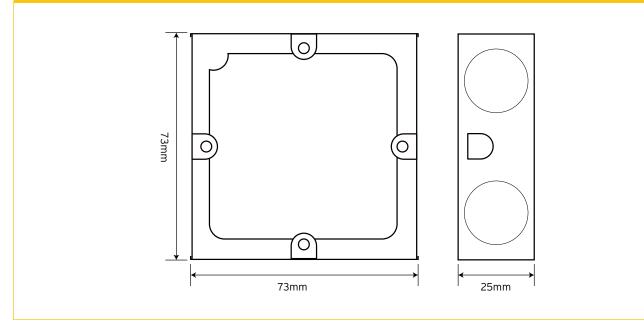

## **E11EB** Metal Switch & Socket Box

25mm 1 Gang fitted with 1 adj & 3 fixed lugs

| Technical Specifications |                |  |
|--------------------------|----------------|--|
| Gangs                    | 1              |  |
| Туре                     | Flush          |  |
| Description              | Knockout Box   |  |
| Dimensions               | 73 x 73 x 25mm |  |