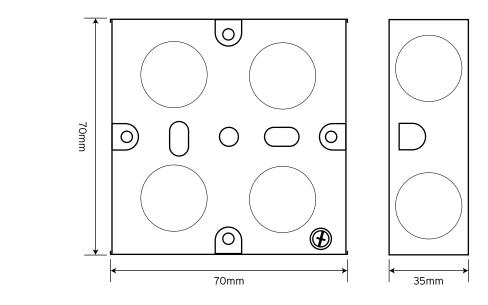

## **ES1** Metal Switch & Socket Box

| Technical Specifications |                          |
|--------------------------|--------------------------|
| Depth                    | 35mm                     |
| No. Gangs                | 1 Gang                   |
| Lugs                     | 1 Adjustable & 3 Fitted  |
| Dimensions               | L 70mm x W 130mmx D 35mm |

## **Technical Drawing**