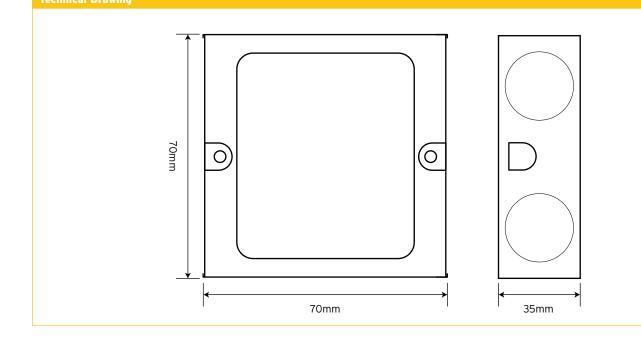

## **ES1EB** Metal Switch & Socket Box

| Technical Specifications |                          |
|--------------------------|--------------------------|
| Туре                     | Knockout Box             |
| Depth                    | 35mm                     |
| No. Gangs                | 1 Gang                   |
| Lugs                     | 1 Adjustable & 3 Fixed   |
| Dimensions               | H 70mm x W 70mm x D 35mm |