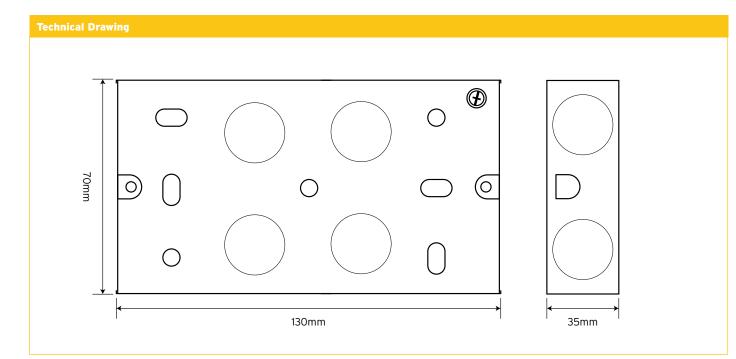

## **ES2** Metal Switch & Socket Box

| Technical Specifications |                           |
|--------------------------|---------------------------|
| Depth                    | 35mm                      |
| No. Gangs                | 2 Gang                    |
| Lugs                     | 1 Adjustable & 1 Fitted   |
| Dimensions               | L 70mm x W 130mm x D 35mm |