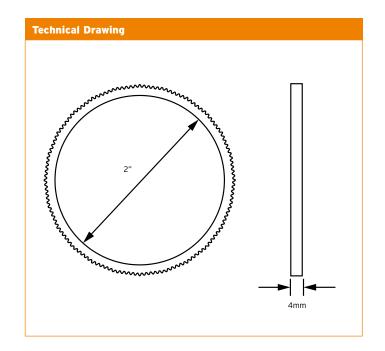

## LRS6G Milled Edge Lockrings

- THE PARTY

| Technical Specifications |                            |
|--------------------------|----------------------------|
| Standard of Compliance   | BE EN 61386-1:2008         |
| Material                 | Steel                      |
| Finish                   | 'BZP' (Bright Zinc Plate). |
| Size                     | 2"                         |