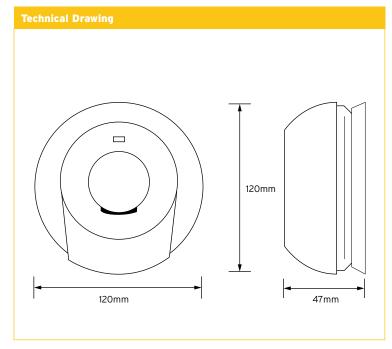

| Technical Specification |                                                                                                                                                                     |
|-------------------------|---------------------------------------------------------------------------------------------------------------------------------------------------------------------|
| Power Source            | 220-240Vac ~ 50-60Hz with 9v Battery<br>backup ( battery included)                                                                                                  |
| Battery Backup          | 9V DC Carbon Zinc (Golden Power 1604D,<br>Peak 1604P) , 9V Alkaline Battery (Gold Peak<br>1604A, Energizer 522, Duracell MN1604) or<br>Lithium Battery (EVE CR9V/P) |
| Battery Backup Life     | min 1 year                                                                                                                                                          |
| Operation Current       | <40mA operation (In Alarm)                                                                                                                                          |
| Ambient Humidity        | 10% - 90%                                                                                                                                                           |
| Alarm Sound Level       | 85 Decibels at 3 meters                                                                                                                                             |
| Interconnect facility   | max. 40 units (150 meters max.)                                                                                                                                     |
| Sensitivity to smoke    | 0.65 - 1.52% per foot obstruction                                                                                                                                   |
| Operation Temperature   | 0°C - 40°C                                                                                                                                                          |
| Sensor                  | Photoelectric                                                                                                                                                       |
| Approved                | CE,BS EN14604:2005,                                                                                                                                                 |
| Dimensions              | 47 x 120 x 120mm (H x W x D)                                                                                                                                        |