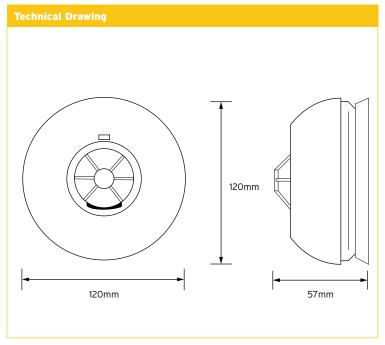

| Technical Specifications |                                                                    |
|--------------------------|--------------------------------------------------------------------|
| Power Source             | 220-240Vac ~ 50-60Hz with 9v Battery<br>backup ( battery included) |
| Battery Backup           | 9V DC Carbon Zinc battery - Gold Peak<br>GP1604D, Duracell MN1604  |
| Battery Backup Life      | min 1 year                                                         |
| Operation Current        | <40mA operation (In Alarm)                                         |
| Temperature Rating       | 60 °C fixed temperature only                                       |
| Maximum Ambient          | 40 °C                                                              |
| Recommended Coverage     | 200m²                                                              |
| Recommended Spacing      | 13.5m                                                              |
| Alarm Sound Level        | 85 Decibels at 3 metres (10ft)                                     |
| Interconnect facility    | max. 40 units (max. 150 meters)                                    |
| Dimensions               | 120 x 120 x 57mm ( H x W x D)                                      |