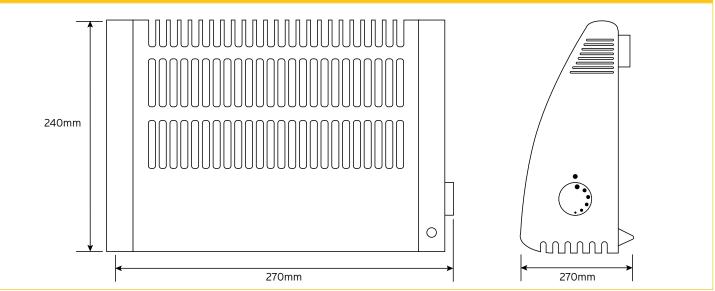

## **Technical Drawing**

## NFH400 Frost Heater

NiGLON

| <b>Technical Specifications</b> |                                                                                         |
|---------------------------------|-----------------------------------------------------------------------------------------|
| Input Voltage (V)               | 240V AC                                                                                 |
| Output rating (W)               | 400W                                                                                    |
| Frequency (Hz)                  | 50/60Hz                                                                                 |
| Temperature                     | +5° to +30°C Approx                                                                     |
| Mounting Position               | Wall or stand alone                                                                     |
| Cable                           | 2mtrs                                                                                   |
| Certification                   | RoHs, CE                                                                                |
| Energy Rating                   | A                                                                                       |
| Noise level                     | Silent                                                                                  |
| Tip-over sensor (Y/N)           | Y                                                                                       |
| Over-heat protection<br>(Y/N)   | Y                                                                                       |
| Body                            | Metal/Thermoplastic Construction                                                        |
| Standards of Compliance         | BS EN 60335-2-30                                                                        |
| Dimensions                      | Without Legs: 240 x 270 x 105mm (H x W x D)<br>With Legs: 270 x 270 x 105mm (H x W x D) |