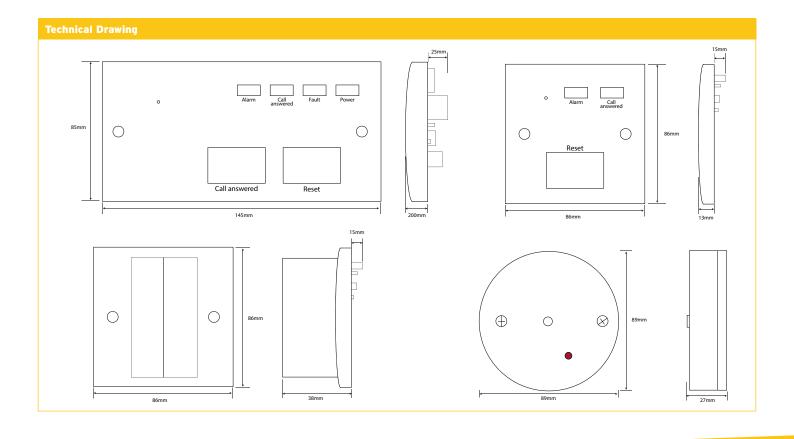

## niglon

Installation Essentials

NWCA01 Single Zone Kit

| Technical Specifications      |                                                                               |
|-------------------------------|-------------------------------------------------------------------------------|
| Intelligent two wire system   | Not polarized                                                                 |
| Mains Power                   | 240volt 50Hz (Control Unit)                                                   |
| Internal rechargeable battery | Back up 2 hours approx 20min continuous alarm, battery Ni-MH PP3 9volt 250mAh |
| Sounders                      | 65db + volume control on main panel,<br>80db on over door alarm               |
| Disable Reset                 | On main control panel                                                         |
| Rating                        | CE                                                                            |
| Extras                        | All buttons have braille also terminals are provided for additional sounder   |