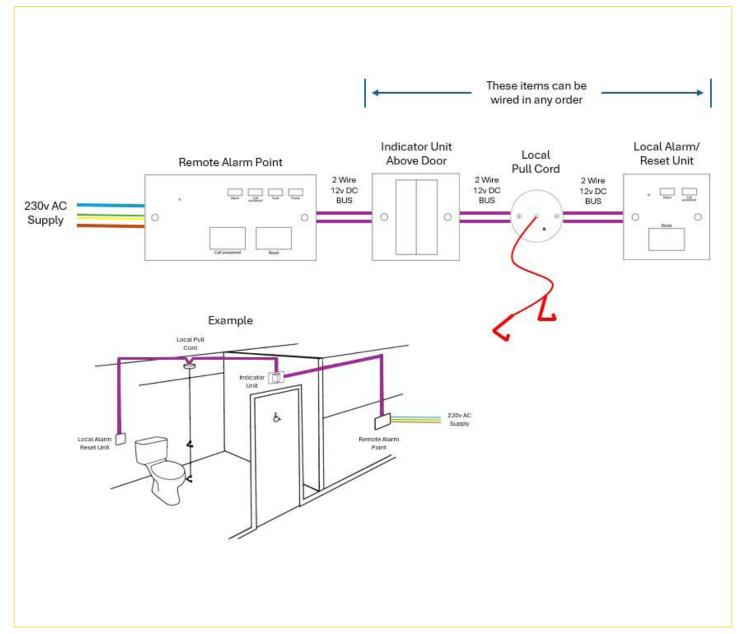

## niglon

Installation Essentials

NWCA01 Single Zone Kit

| Technical Specifications      |                                                                               |
|-------------------------------|-------------------------------------------------------------------------------|
| Intelligent two wire system   | Not polarized                                                                 |
| Mains Power                   | 240volt 50Hz (Control Unit)                                                   |
| Internal rechargeable battery | Back up 2 hours approx 20min continuous alarm, battery Ni-MH PP3 9volt 250mAh |
| Sounders                      | 65db + volume control on main panel,<br>80db on over door alarm               |
| Disable Reset                 | On main control panel                                                         |
| Rating                        | CE                                                                            |
| Extras                        | All buttons have braille also terminals are provided for additional sounder   |