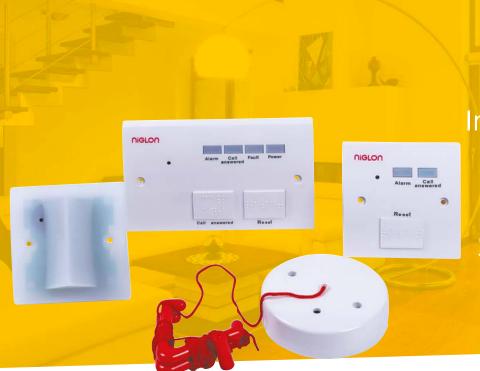

## niglon

Installation Essentials

NWCA01 Single Zone Kit

| Technical Specifications      |                                                                               |
|-------------------------------|-------------------------------------------------------------------------------|
| Intelligent two wire system   | Not polarized                                                                 |
| Mains Power                   | 240volt 50Hz (Control Unit)                                                   |
| Internal rechargeable battery | Back up 2 hours approx 20min continuous alarm, battery Ni-MH PP3 9volt 250mAh |
| Sounders                      | 65db + volume control on main panel,<br>80db on over door alarm               |
| Disable Reset                 | On main control panel                                                         |
| Rating                        | CE                                                                            |
| Extras                        | All buttons have braille also terminals are provided for additional sounder   |

## **NWCA01** Single Zone Kit