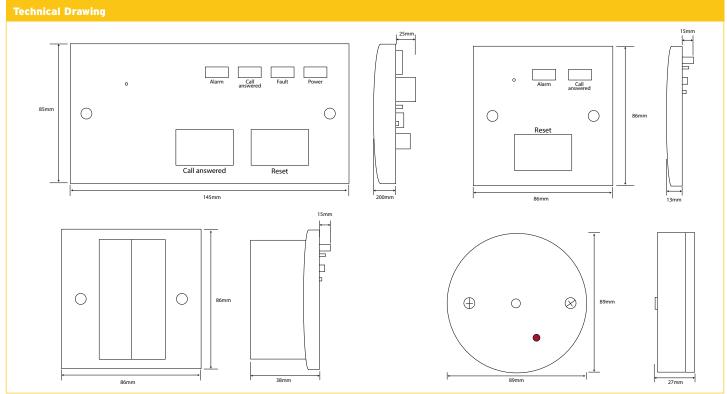

## niglon

Installation Essentials

NWCA01 Single Zone Kit

| Technical Specifications      |                                                                                  |
|-------------------------------|----------------------------------------------------------------------------------|
| Intelligent two wire system   | Not polarized                                                                    |
| Mains Power                   | 240volt 50Hz (Control Unit)                                                      |
| Internal rechargeable battery | Back up 2 hours approx 20min continuous<br>alarm, battery Ni-MH PP3 9volt 250mAh |
| Sounders                      | 65db + volume control on main panel,<br>80db on over door alarm                  |
| Disable Reset                 | On main control panel                                                            |
| Rating                        | CE                                                                               |
| Extras                        | All buttons have braille also terminals are provided for additional sounder      |