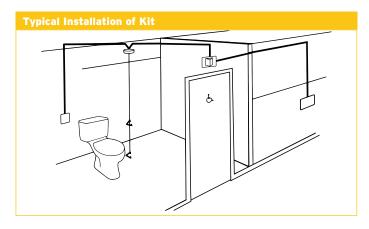

## niglon

Installation Essentials

NWCA01 Single Zone Kit

| Technical Specifications      |                                                                                  |
|-------------------------------|----------------------------------------------------------------------------------|
| Intelligent two wire system   | Not polarized                                                                    |
| Mains Power                   | 240volt 50Hz (Control Unit)                                                      |
| Internal rechargeable battery | Back up 2 hours approx 20min continuous<br>alarm, battery Ni-MH PP3 9volt 250mAh |
| Sounders                      | 65db + volume control on main panel,<br>80db on over door alarm                  |
| Disable Reset                 | On main control panel                                                            |
| Rating                        | CE                                                                               |
| Extras                        | All buttons have braille also terminals are provided for additional sounder      |