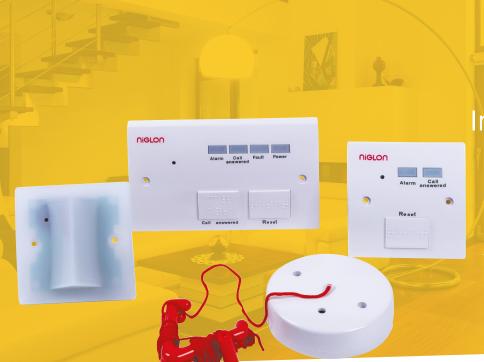

## niglon

Installation Essentials

NWCA01 Single Zone Kit

| Technical Specifications      |                                                                                  |
|-------------------------------|----------------------------------------------------------------------------------|
| Intelligent two wire system   | Not polarized                                                                    |
| Mains Power                   | 240volt 50Hz (Control Unit)                                                      |
| Internal rechargeable battery | Back up 2 hours approx 20min continuous<br>alarm, battery Ni-MH PP3 9volt 250mAh |
| Sounders                      | 65db + volume control on main panel,<br>80db on over door alarm                  |
| Disable Reset                 | On main control panel                                                            |
| Rating                        | CE                                                                               |
| Extras                        | All buttons have braille also terminals are provided for additional sounder      |