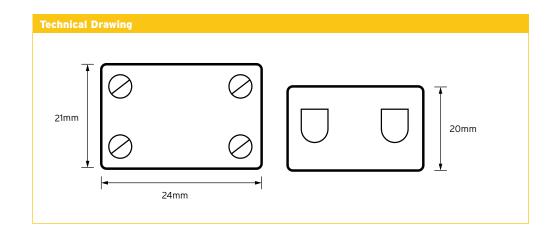

## **PC302** Porcelain Connector

| Technical Specifications       |                      |
|--------------------------------|----------------------|
| Standard of Compliance         | BS EN60998-1/EN60335 |
| Maximum ambient<br>Temperature | 280°C                |
| Rated Voltage                  | 450V                 |
| Poles                          | 2                    |
| Amps                           | 30A                  |
| Dimensions (HxWxL)             | 20 x 21 x 24mm       |
| Colour                         | White                |
| Housing                        | Porcelain            |
| Extra                          | Non-inflammable      |