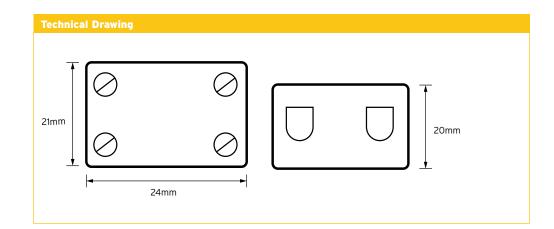

## PC52 Porcelain Connector

| Technical Specifications       |                      |
|--------------------------------|----------------------|
| Standard of Compliance         | BS EN60998-1/EN60335 |
| Maximum Ambient<br>Temperature | 280°C                |
| Rated Voltage                  | 450V                 |
| Poles                          | 2                    |
| Amps                           | 5A                   |
| Dimensions (HxWxL)             | 20 x21x24mm          |
| Colour                         | White                |
| Housing                        | Porcelain            |
| Extra                          | Non-inflammable      |