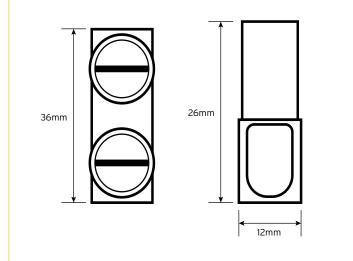

## Technical Drawing

| Technical Specifications |                                   |
|--------------------------|-----------------------------------|
| Rated insulation voltage | 450V                              |
| Rated current            | 60A                               |
| Maximum Cable Size       | 25mm <sup>2</sup>                 |
| Minimum Cable Size       | 6mm <sup>2</sup>                  |
| Screw terminals          | Screw Connection                  |
| Number of poles          | 1 - 12                            |
| Ambient temperature      | Т80                               |
| Screw diameter           | 2.5mm                             |
| Material of insulation   | PA66                              |
| Size (One way)           | 26mm High x 12mm Wide x 36mm Deep |
| Certification            | <u>ه</u> د و                      |