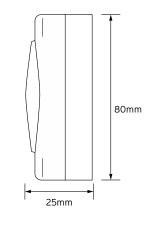

## **Technical Drawing**

| Technical Specifications                |                            |
|-----------------------------------------|----------------------------|
| Temperature Range                       | -5/15°C 5/35°C             |
| Differential                            | <1K                        |
| Insulation class                        |                            |
| Max. Operating<br>Temperature           | 50°C                       |
| Storage Temperature                     | -30 / +70°C                |
| Electrical values of<br>opening contact | 10(2)A 250V ~              |
| Electrical values of closing<br>contact | Version A3/A4 3 (1)A 250V~ |
| Protection Degree                       | IP 20                      |
| Dimensions                              | 80 x 80 x 25mm (H x W x D) |