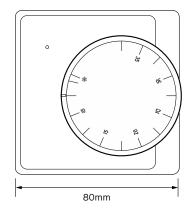

## **Technical Drawing**

| Technical Specifications                |                            |
|-----------------------------------------|----------------------------|
| Temperature Range                       | -5/15°C 5/35°C             |
| Differential                            | <1K                        |
| Insulation class                        |                            |
| Max. Operating<br>Temperature           | 50°C                       |
| Storage Temperature                     | -30 / +70°C                |
| Electrical values of<br>opening contact | 10(2)A 250V ~              |
| Electrical values of closing<br>contact | Version A3/A4 3 (1)A 250V~ |
| Protection Degree                       | IP 20                      |
| Dimensions                              | 80 x 80 x 25mm (H x W x D) |