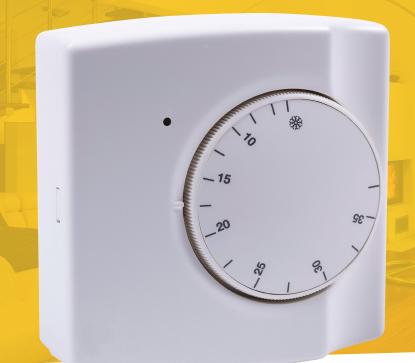

## TY92A1 Room Stat (Single Throw)

## **Technical Drawing**

| Technical Specifications                |                            |
|-----------------------------------------|----------------------------|
| Temperature Range                       | -5/15°C 5/35°C             |
| Differential                            | <1K                        |
| Insulation class                        |                            |
| Max. Operating<br>Temperature           | 50°C                       |
| Storage Temperature                     | -30 / +70°C                |
| Electrical values of<br>opening contact | 10(2)A 250V ~              |
| Electrical values of closing<br>contact | Version A3/A4 3 (1)A 250V~ |
| Protection Degree                       | IP 20                      |
| Dimensions                              | 80 x 80 x 25mm (H x W x D) |