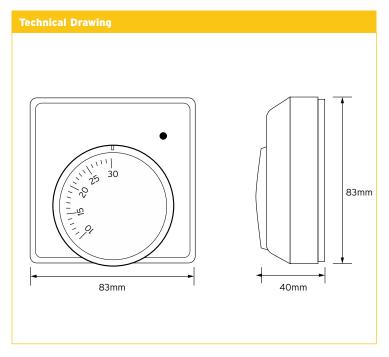

| Technical Specification             |                                                                                                                                    |
|-------------------------------------|------------------------------------------------------------------------------------------------------------------------------------|
| Switch Type                         | S.P.D.T. (Heating/Cooling)                                                                                                         |
| Electrical Rating                   | 16(4)A Terminal 3(Heating)<br>Terminal 4 (Cooling)                                                                                 |
| Temperature Setting<br>Range        | 10°C to 30°C                                                                                                                       |
| Terminals                           | Sized to accept up to 2x single or multi<br>stranded wires from 1.0mm² to 2.5mm²                                                   |
| Performance                         | Max. differential 1.0°C at 20°C at heat ramps<br>of 3°C per hour, with anticipater connected.<br>Typical differential 0.5°C        |
| Switch Life                         | Greater than 100,000 operations (all loads) for<br>main switch. 10,000 operations for auxiliary<br>on/off or heating/cool switches |
| Operating Temperature               | 0 to 40°C                                                                                                                          |
| Shipping and Storage<br>Temperature | -20 to 50°C                                                                                                                        |
| Humidity Range                      | 0 to 90% R.H (Non-condensing)                                                                                                      |
| Ratings                             | CE, EN60730-1, EN55014-1, EN55014-2                                                                                                |
| Dimensions                          | 83 x 83 x 40mm (H x W x D)                                                                                                         |