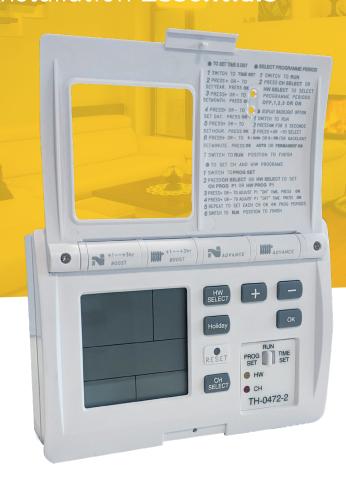

## 2 Channel (CH+WH) Central Heating Programmer

| Technical Specifications |                                                                  |
|--------------------------|------------------------------------------------------------------|
| Material Composition:    | Polycarbonate                                                    |
| Power Supply             | 230 VAC                                                          |
| Contact Rating           | Voltage output: 3A (1A)                                          |
| Ambient Temperature      | 0 ~ 35°C                                                         |
| Contact Rating           | 3Vdc Lithium CR2032<br>(Memory sustains 30 days after power out) |
| IP Rating                | IP20                                                             |
| Dimensions (closed)      | 120mm x 85mm x 35mm (W x H x D)                                  |
|                          |                                                                  |

## **Main Features**

- Manual override
- Timed extension (1-3hrs)
- Battery reserve
- Backlight
- Integrated frost & room stat
- Universal backplate
- Surface mounting
- 24hr/7 day weekday/weekend options
- Two channel control