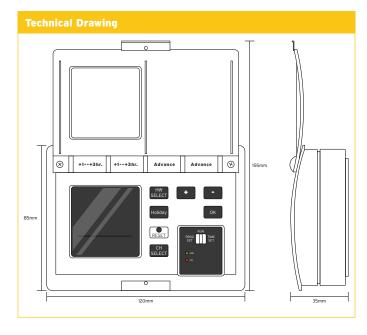

## 2 Channel (CH+WH) Central Heating Programmer

| Technical Specifications |                                                                  |
|--------------------------|------------------------------------------------------------------|
| Material Composition:    | Polycarbonate                                                    |
| Power Supply             | 230 VAC                                                          |
| Contact Rating           | Voltage output: 3A (1A)                                          |
| Ambient Temperature      | 0 ~ 35°C                                                         |
| Contact Rating           | 3Vdc Lithium CR2032<br>(Memory sustains 30 days after power out) |
| IP Rating                | IP20                                                             |
| Dimensions (closed)      | 120mm x 85mm x 35mm (W x H x D)                                  |
|                          |                                                                  |