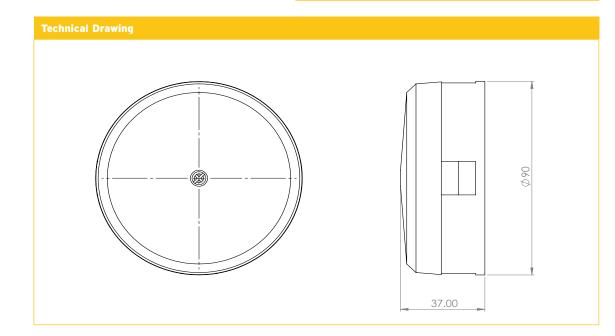

## JB303S90B 30A 3 Pole Junction box

| Technical Specifications    |                        |
|-----------------------------|------------------------|
| Material:                   |                        |
| Housing                     | Urea                   |
| Terminals                   | Brass                  |
| Colour                      | Black                  |
| No. Terminals               | 3                      |
| Terminal Capacity           | 4 x 2.5mm <sup>2</sup> |
| Selective side wall entries | 4                      |
| Knockouts in base           | 4                      |
| Standards of Compliance     | BS EN 60670-2, BS 6220 |
| Dimensions                  | DIA 90mm x 37mm H      |
| Mounting                    | Surface                |