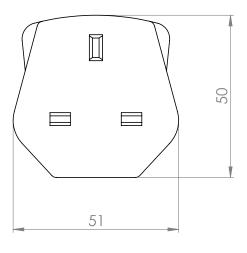

## PT13 13A Fused 3 Pin Plug

| Technical Specifications       |                        |
|--------------------------------|------------------------|
| Voltage Rating                 | 230V                   |
| Current Rating                 | 13A                    |
| Material /Finish               | Urea                   |
| Fuse Fitted                    | Yes                    |
| Terminal Capacity Earth        | 1 x 2.5mm <sup>2</sup> |
| Terminal Capacity Live Neutral | 1 x 2.5mm <sup>2</sup> |
| Dimensions                     | (H)50mm x (W)51mm      |
| Standards                      | BS 1363                |
| Colour                         | White                  |

## **Technical Drawin**