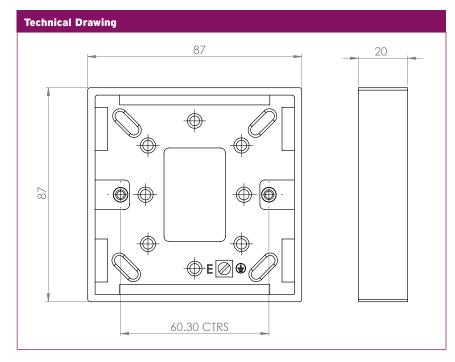

## **NiGLON** Wiring Accessories SPB161

Surface Mounted Pattress

| Technical Specifications |                            |
|--------------------------|----------------------------|
| Number of Gangs          | 1                          |
| Pattress                 | 16mm                       |
| Material                 | Urea                       |
| Earth Terminal           | Yes                        |
| Standards of Compliance  | BS 5733                    |
| Dimensions               | 87 x 87 x 20mm ( Wx H x D) |