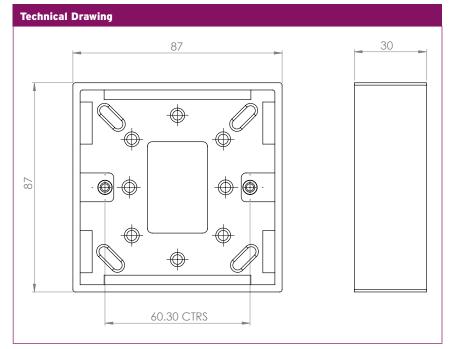

## **NiGLON** Wiring Accessories

SPB251 Surface Mounted Pattress

| Technical Specifications |                            |
|--------------------------|----------------------------|
| Number of Gangs          | 1                          |
| Pattress                 | 25mm                       |
| Material                 | Urea                       |
| Earth Terminal           | No                         |
| Standards of Compliance  | BS 5733                    |
| Dimensions               | 87 x 87 x 30mm ( Wx H x D) |