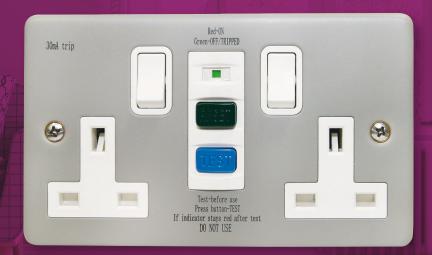

## S132RCDM

13A 2 Gang Switched Socket RCD protected (Latching)

20 YEAR GUARANTEE

A comprehensive range of metal clad wiring accessories for use in the most demanding environments. Manufactured from heavy duty steel and finished in satin silver.