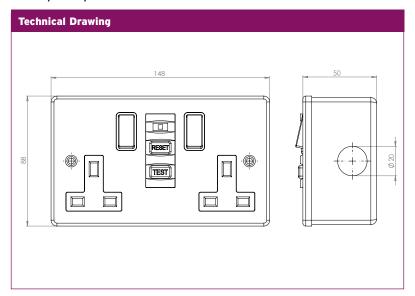

| Technical Specifications |                                                                  |
|--------------------------|------------------------------------------------------------------|
| Material Composition:    |                                                                  |
| Front Plate              | Mild Steel                                                       |
| Rear Housing             | PC                                                               |
| Terminals                | Brass                                                            |
| Internal Mechanism       | Formed Press Brass<br>Silver "on-lay" Copper / Brass<br>Contacts |
| Earth Strap              | Mild Steel                                                       |
| Terminal Screws          | Steel & Yellow Passivated                                        |
| Voltage                  | 240V ~ 50Hz                                                      |
| Current Rating           | 13A                                                              |
| Torque Value             | 2.0Nm                                                            |
| Cable Size               | 3x2.5mm², 2x4.0mm², 1x6mm²                                       |
| Breaking Capacity        | 250A                                                             |
| Short Circuit Withstand  | 1500A                                                            |
| RCD Type                 | A                                                                |
| Switched                 | Yes                                                              |
| Double Pole              | Yes                                                              |
| Twin Earth               | Yes                                                              |
| Warranty                 | 20 years                                                         |
| IP Rating                | IP20                                                             |
| Operational Temperature  | -5 ° to +40 °C                                                   |
| RCD Protection           | 30mA 40ms                                                        |
| Standards                | BS1363, BS7288-2016                                              |
| Mounting                 | Surface                                                          |
| Knockouts                | 8 x 20mm, (2 x 3) (2 x 1)                                        |