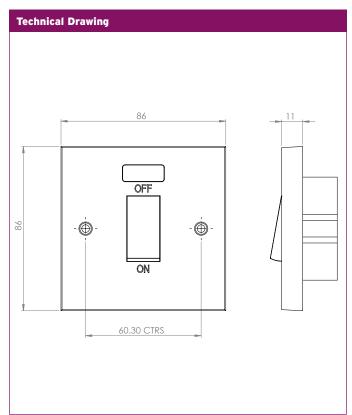

| Technical Specifications |                                                                                                                                                                                                                      |
|--------------------------|----------------------------------------------------------------------------------------------------------------------------------------------------------------------------------------------------------------------|
| Material Composition     | Front Plate & Rocker Switch - Urea<br>Rear Housing - Urea<br>Terminals - Brass,<br>Terminal Screws - Steel & Yellow Passivated<br>Internal Mechanism - Formed Press Brass<br>Silver "on-lay" Copper / Brass Contacts |
| Voltage                  | 240V~ 50Hz                                                                                                                                                                                                           |
| Current Rating           | 45A                                                                                                                                                                                                                  |
| Torque Value             | 2.5Nm                                                                                                                                                                                                                |
| Cable Size               | 3 x 6mm² to 2 x 6mm²                                                                                                                                                                                                 |
| Double Pole              | Yes                                                                                                                                                                                                                  |
| Twin Earth               | Yes                                                                                                                                                                                                                  |
| Back Box Depth           | 35-47mm                                                                                                                                                                                                              |
| Warranty                 | 20 Years                                                                                                                                                                                                             |
| Anti Microbial Certified | Yes                                                                                                                                                                                                                  |
| IP Rating                | IP20                                                                                                                                                                                                                 |
| Operational Temperature  | -5° to +40°C                                                                                                                                                                                                         |
| Standards                | The Low Voltage Directive 2006/95/EC<br>BS EN 60669-1:1999 + A1:2002 + A2:2008<br>Modified ISO 22196                                                                                                                 |
| Dimensions               | 86x86x11mm (HxWxD)                                                                                                                                                                                                   |
| Neon Indicator           | Yes                                                                                                                                                                                                                  |