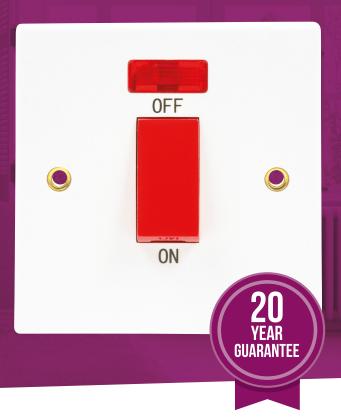

## SP45DPN

45A DP Switch Single Plate with Neon

A white, square-edged, moulded accessory manufactured in a robust urea construction. Arctic Edge offers traditional design values for new, or existing installations.