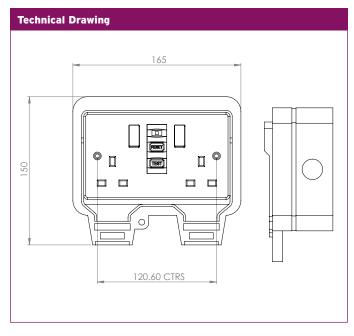

| Technical Specifications | :                             |
|--------------------------|-------------------------------|
| Material Composition     |                               |
| Housing                  | Polycarbonate UV resistant    |
| Socket Plate & Rear      | Urea Front plate : Nylon Base |
| Knockouts                | 8x20mm                        |
| Voltage                  | 240V ~ 50Hz                   |
| Current Rating           | 13A                           |
| RCD Protection           | 30mA 40ms                     |
| Torque Value             | 2.0Nm                         |
| Padlockable              | Yes                           |
| Double Pole              | Yes                           |
| Short Circuit Withstand  | 1500A                         |
| Breaking Capacity        | 250A                          |
| RCD Type                 | A                             |
| Twin Earth               | Yes                           |
| Earth in Backbox         | Yes                           |
| Cable Size               | 3x2.5mm²                      |
| Warranty                 | 10 years                      |
| IP Rating                | IP66                          |
| Standards                | BS1363:2 BS7288               |
| Mounting                 | Surface                       |
| Dimensions               | 150 x 165 x 75mm (HxWxD)      |