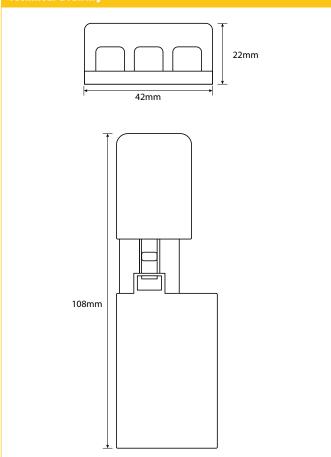

## **Technical Drawing**

| Material               | Cover: Polycarbonate<br>Base: Nylon |
|------------------------|-------------------------------------|
| Rating                 | 20A                                 |
| Input Voltage          | 220~250V AC                         |
| Input Frequency        | 50/60HZ                             |
| Standard of Compliance | BS 5733 🧲 🛞                         |
| Terminal Capacity      | 4 x 1mm² flex / 3 x 2.5mm²          |
| Terminal Torque        | 1.2Nm                               |
| Minimum Aperture (Dia) | 46mm                                |
| Cable Restraint        | Male Side Only                      |
| Operating Temperature  | -5 to 40C                           |
| Ingress Protection     | IP20                                |
| Dimensions             | 22 x 42 x 108mm (H x W x D)         |