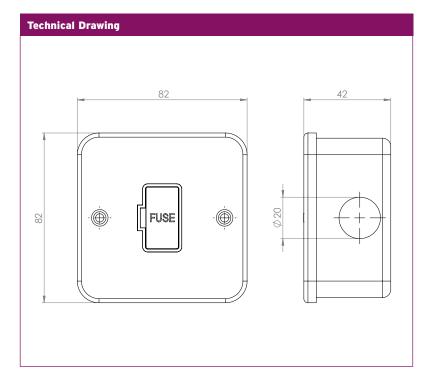

A comprehensive range of metal clad wiring accessories for use in the most demanding environments. Manufactured from heavy duty steel and finished in satin silver.

| Technical Specifications |                                   |
|--------------------------|-----------------------------------|
| Material Composition:    |                                   |
| Front Plate              | Steel                             |
| Finish                   | Satin silver epoxy powder coating |
| Terminals                | Brass                             |
| Terminal Screws          | Steel & Yellow Passivated         |
| Knockouts                | 5 x 20mm                          |
| Voltage                  | 240V ~ 50Hz                       |
| Current Rating           | 13A                               |
| Fuse                     | 13A                               |
| No. of Earths            | 2                                 |
| Torque Value             | 2Nm                               |
| Cable Size               | 3x2.5mm², 2x4.0mm²                |
| Back Box Depth           | 40mm                              |
| Warranty                 | 20 years                          |
| IP Rating                | IP20                              |
| Operational Temperature  | -5 ° to +40 °C                    |
| Standards                | BS1363/4, Fuse BS1362             |
| Mounting                 | Surface                           |