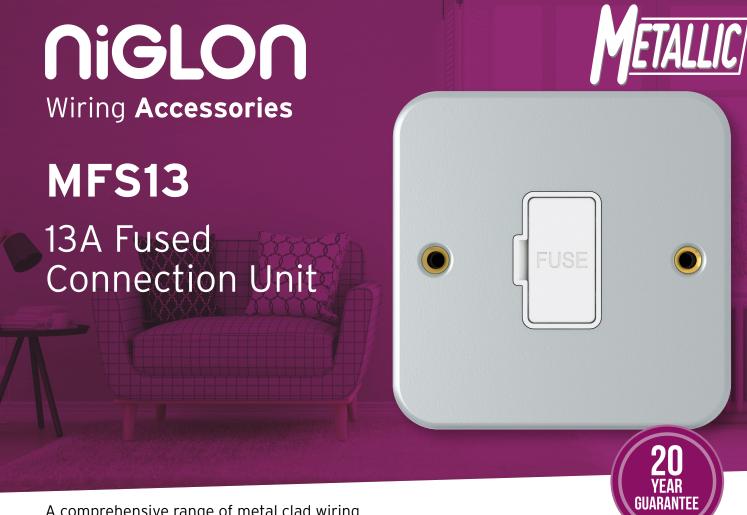

A comprehensive range of metal clad wiring accessories for use in the most demanding environments. Manufactured from heavy duty steel and finished in satin silver.

| Technical Specifications |                                   |
|--------------------------|-----------------------------------|
| Material Composition:    |                                   |
| Front Plate              | Steel                             |
| Finish                   | Satin silver epoxy powder coating |
| Terminals                | Brass                             |
| Terminal Screws          | Steel & Yellow Passivated         |
| Knockouts                | 5 x 20mm                          |
| Voltage                  | 240V ~ 50Hz                       |
| Current Rating           | 13A                               |
| Fuse                     | 13A                               |
| No. of Earths            | 2                                 |
| Torque Value             | 2Nm                               |
| Cable Size               | 3x2.5mm², 2x4.0mm²                |
| Back Box Depth           | 40mm                              |
| Warranty                 | 20 years                          |
| IP Rating                | IP20                              |
| Operational Temperature  | -5 ° to +40 °C                    |
| Standards                | BS1363/4, Fuse BS1362             |
| Mounting                 | Surface                           |