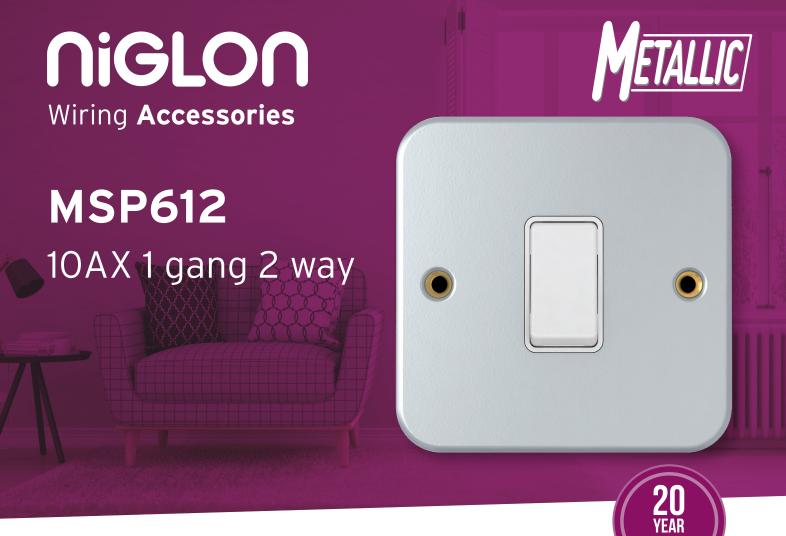

A comprehensive range of metal clad wiring accessories for use in the most demanding environments. Manufactured from heavy duty steel and finished in satin silver.

| Technical Specifications   |                                                                  |
|----------------------------|------------------------------------------------------------------|
| Material Composition:      |                                                                  |
| Front Plate                | Steel                                                            |
| Finish                     | Satin silver epoxy<br>powder coating                             |
| Terminals                  | Brass                                                            |
| Internal Mechanism         | Formed Press Brass<br>Silver "on-lay" Copper / Brass<br>Contacts |
| Knockouts                  | 5 x 20mm                                                         |
| Terminal Screws            | Steel & Yellow Passivated                                        |
| Voltage                    | 240V ~ 50Hz                                                      |
| Current Rating             | 10AX (suitable for inductive loads)                              |
| Torque Value               | 0.8Nm                                                            |
| Cable Size                 | 4x1.5mm <sup>2</sup> or 2x2.5mm <sup>2</sup>                     |
| Back Box Depth             | 40mm                                                             |
| Warranty                   | 20 years                                                         |
| IP Rating                  | IP20                                                             |
| Operational<br>Temperature | -5 ° to +40 °C                                                   |
| Standards                  | BS 1363                                                          |
| Mounting                   | Surface                                                          |