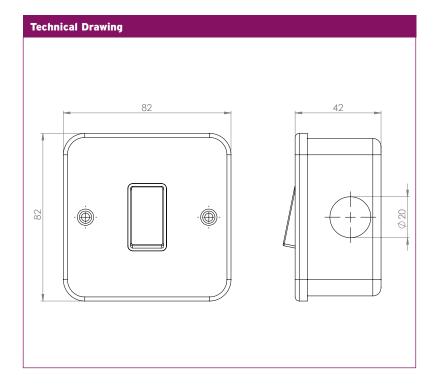

A comprehensive range of metal clad wiring accessories for use in the most demanding environments. Manufactured from heavy duty steel and finished in satin silver.

| Technical Specifications   |                                                                  |
|----------------------------|------------------------------------------------------------------|
| Material Composition:      |                                                                  |
| Front Plate                | Steel                                                            |
| Finish                     | Satin silver epoxy<br>powder coating                             |
| Terminals                  | Brass                                                            |
| Internal Mechanism         | Formed Press Brass<br>Silver "on-lay" Copper / Brass<br>Contacts |
| Knockouts                  | 5 x 20mm                                                         |
| Terminal Screws            | Steel & Yellow Passivated                                        |
| Voltage                    | 240V ~ 50Hz                                                      |
| Current Rating             | 10AX (suitable for inductive loads)                              |
| Torque Value               | 0.8Nm                                                            |
| Cable Size                 | 4x1.5mm <sup>2</sup> or 2x2.5mm <sup>2</sup>                     |
| Back Box Depth             | 40mm                                                             |
| Warranty                   | 20 years                                                         |
| IP Rating                  | IP20                                                             |
| Operational<br>Temperature | -5 ° to +40 °C                                                   |
| Standards                  | BS 1363                                                          |
| Mounting                   | Surface                                                          |